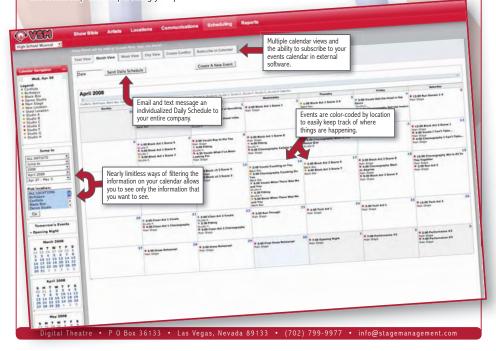

### Benefits

- Individualized, professional, and consistent looking forms generated in standard Excel format.
- · Extensive scheduling capabilities including automatic notification of artist and location conflicts while events are being created.
- Similar information is utilized in different ways depending on your productions needs.
- · Virtual Stage Management incorporates cutting edge technology for notification of nearly every action on the site. Text messaging and emailing of daily schedules, artist updates, and all communication, calendar subscriptions, and online address cards provides managers with an effortless way to "stay in touch."

### Other features include:

- Manage multiple shows simultaneously.
- Track scenes. characters, and casting to easily create schedules and reports.
- Access and edit events from any computer with a web browser and internet connection.
- · Artists access their own section of the website called MyVSM, allowing them to update their profile, communicate. and check schedules.
- Stores detailed artist and location profile information.
- · With calendar filtering, cast members and crew can view entire schedules or only their personal events. avoiding scheduling mixups.
- Communicate messages, notes, and announcements within the system.
- · Keep track of artists'