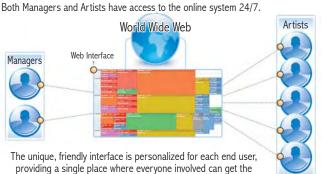

## How VSM Works!

information they need, anytime, in an organized way

"I was thrilled to find a stage management tool that exceeded my expectations...

Virtual Stage Management is an system that has redefined communication and networking for the

### A powerful and simple stage management tool

Until now, stage managers, directors, and venues have had to rely on photocopied calendars and handwritten forms. Even the most technically advanced theatre groups depend on numerous different programs; word processors, databases, and spreadsheets to produce schedules and forms with unreliable results. Now you can benefit from Virtual Stage Management (VSM), a personal, interactive website that combines show management, artist accessibility and social networking in one powerful, simple, and user-friendly online application. Now. managers can supervise the action of a production while artists receive and interact with up-to-date information. Information is incredibly easy to update and access. You can store unlimited information on cast, crew, and staff to create a valuable resource. By eliminating a majority of the time spent producing paperwork, artistic staff members are free to manage more important aspects of the arts; good communication and leadership while supervising your production.