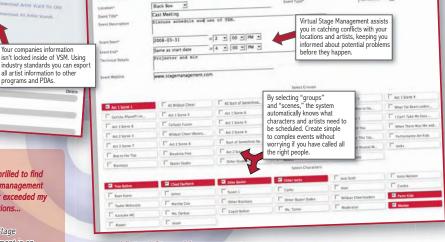

The comprehensive Artist Profile

can be easily added and edited by

both the manager and the artist

Create A New Artist

Your companies information

all artist information to other

programs and PDAs.

**1.** You select what scenes or songs you want to rehearse.

2. You select "where" and "when" the rehearsal takes place.

**☑** 3. Virtual Stage Management automatically checks for conflicts and schedules the event for everyone involved.

4. Your cast and crew are notified via text messaging, email, personal calendaring applications; or can log on to view their personal calendar of scheduled events!